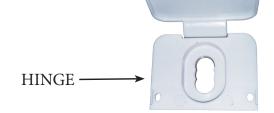

## ELONGATED FRONT WOOD TOILET SEAT



| Part #            | Model # | Description      | Inner<br>Carton<br>Qty | Master<br>Carton<br>Qty | MAKE<br>SELECTION<br>BELOW |  |  |
|-------------------|---------|------------------|------------------------|-------------------------|----------------------------|--|--|
| WOOD TOILET SEATS |         |                  |                        |                         |                            |  |  |
| H12346            | WFE2H   | ELONGATED, WHITE | 1                      | 6                       |                            |  |  |

## **BOTTOM VIEW**

## 

## **FEATURES**

- Closed Front Seat w/ Lid
- Individually boxed
- White Finish
- Enameled Wood Composition
- Hardware included



**SIDE VIEW** 

| <b>JOR</b> | NA | ME: |
|------------|----|-----|
|------------|----|-----|

**JOB LOCATION:** 

**CONTRACTOR:** 

DATE:

**ITEM TAG:** 

**ENGINEER APPROVAL:** 

DATE:

**PART NUMBER:**