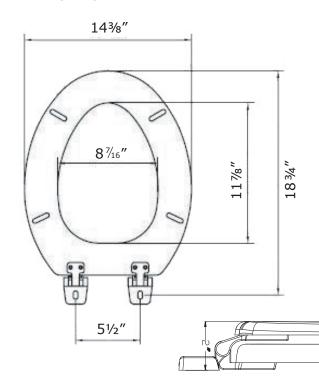

## **BOTTOM VIEW**

## **FEATURES**

- Closed Front Seat w/ Lid
- Individually boxed
- White Finish
- Enameled Wood Composition
- Hardware included

**SIDE VIEW** 

| JOB NAME:          |       |              |  |
|--------------------|-------|--------------|--|
| JOB LOCATION:      |       |              |  |
| CONTRACTOR:        | DATE: | ITEM TAG:    |  |
| ENGINEER APPROVAL: | DATE: | PART NUMBER: |  |