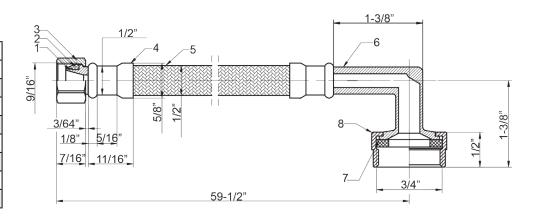

## DRAWINGS

| NO. | MATERIAL                    |  |
|-----|-----------------------------|--|
| 1   | LF Brass (C37100)           |  |
| 2   | EPDM Rubber                 |  |
| 3   | LF Brass (HPb57-3)          |  |
| 4   | 304 Stainless Steel         |  |
| 5   | 304 SS over Re-inforced PVC |  |
| 6   | LF Brass (C46500)           |  |
| 7   | NBR                         |  |
| 8   | LF Brass (HPb57-3)          |  |
|     |                             |  |