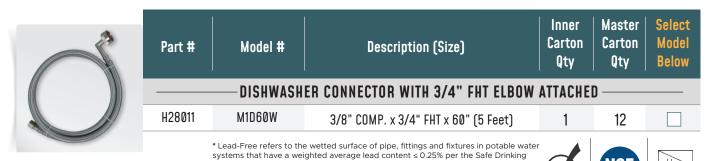

## LEAD-FREE\* DISWASHER CONNECTORS

## Water Act (Sec. 1417) ammended 1-4-2011 and other equivalent state regulations. FEATURES & BENEFITS

- PVC Reinforced Inner Core Hose
- 304 Stainless Steel Braiding
- Max Working Pressure is 125 PSI at 160°
- Max Burst Pressure is 1500 PSI at 160°
- Stainless Steel Ferrule

- Chrome Plated Brass Nuts
- Individully Bagged and Barcoded
- 3/8" Comp x 3/4" FHT Elbows
- · Lead-Free\*