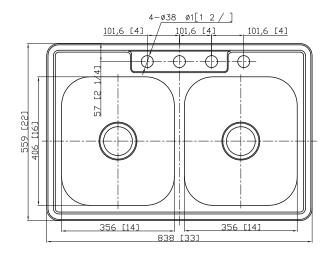

## STAINLESS STEEL SINKS

**DESCRIPTION** PART # MODEL # **SELECTION** 

DOUBLE BOWL KITCHEN SINK (33" x 22" x 7")

H75014

HPKS332274

22 GAUGE 4 HOLE

**Installation Type:** Drop In

Material: 304 Stainless Steel

Gauge: 22

Number of Bowls: 2

**Sink Dimenions:** 33" x 22" x 7"

**Drain Location:** Center

4 HOLE **Cutout Template:** 

Cutout Dimension: N/A

Sinks are listed by IAPMO® as meeting the applicable requirements of the Uniform Plumbing Code®, International Plumbing Code®, and National Plumbing Code of Canada.