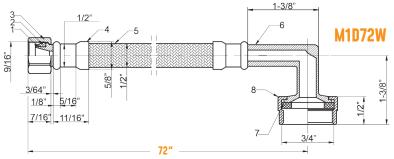

## **LEAD-FREE\* DISWASHER CONNECTORS**

| Part #                                                | Model # | Description (Size)                   | Inner<br>Carton<br>Qty | Master<br>Carton<br>Qty | Select<br>Model<br>Below |  |  |  |
|-------------------------------------------------------|---------|--------------------------------------|------------------------|-------------------------|--------------------------|--|--|--|
| ————DISHWASHER CONNECTOR WITH 3/4" FHT ELBOW ATTACHED |         |                                      |                        |                         |                          |  |  |  |
| H28011                                                | M1D60W  | 3/8" COMP. x 3/4" FHT x 60" (5 Feet) | 1                      | 12                      |                          |  |  |  |
| H28009                                                | M1D72W  | 3/8" COMP. x 3/4" FHT x 72" (6 Feet) | 1                      | 12                      |                          |  |  |  |

| NO. | MATERIAL                    |  |  |
|-----|-----------------------------|--|--|
| 1   | LF Brass (C37100)           |  |  |
| 2   | EPDM Rubber                 |  |  |
| 3   | LF Brass (HPb57-3)          |  |  |
| 4   | 304 Stainless Steel         |  |  |
| 5   | 304 SS over Re-inforced PVC |  |  |
| 6   | CZ132                       |  |  |
| 7   | EPDM Washer                 |  |  |
| 8   | LF Brass (HPb57-3)          |  |  |

## **TECHNICAL DRAWINGS**

| JOB NAME:          |       |              |  |
|--------------------|-------|--------------|--|
| JOB LOCATION:      |       |              |  |
| CONTRACTOR:        | DATE: | ITEM TAG:    |  |
| ENGINEER APPROVAL: | DATE: | PART NUMBER: |  |