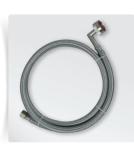

## **LEAD-FREE\* DISWASHER CONNECTORS**

| Part #                                                | Model # | Description (Size)                   | Inner<br>Carton<br>Qty | Master<br>Carton<br>Qty | Select<br>Model<br>Below |  |  |  |
|-------------------------------------------------------|---------|--------------------------------------|------------------------|-------------------------|--------------------------|--|--|--|
| ————DISHWASHER CONNECTOR WITH 3/4" FHT ELBOW ATTACHED |         |                                      |                        |                         |                          |  |  |  |
| H28011                                                | M1D60W  | 3/8" COMP. x 3/4" FHT x 60" (5 Feet) | 1                      | 12                      |                          |  |  |  |
| H28009                                                | M1D72W  | 3/8" COMP. x 3/4" FHT x 72" (6 Feet) | 1                      | 12                      |                          |  |  |  |

- PVC Reinforced Inner Core Hose
- 304 Stainless Steel Braiding
- Max Working Pressure is 125 PSI at 160°
- Max Burst Pressure is 1500 PSI at 160°
- Stainless Steel Ferrule
- Chrome Plated Brass Nuts
- · Individully Bagged and Barcoded
- 3/8" Comp x 3/4" FHT Elbows
- · Lead-Free\*