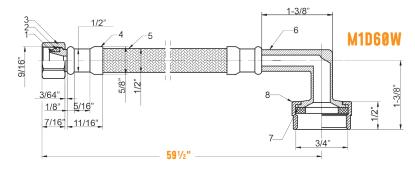

## **LEAD-FREE\* DISWASHER CONNECTORS**

| Part #                                                | Model # | Description (Size)                   | Inner<br>Carton<br>Qty | Master<br>Carton<br>Qty | Select<br>Model<br>Below |  |  |  |
|-------------------------------------------------------|---------|--------------------------------------|------------------------|-------------------------|--------------------------|--|--|--|
| ————DISHWASHER CONNECTOR WITH 3/4" FHT ELBOW ATTACHED |         |                                      |                        |                         |                          |  |  |  |
| H28011                                                | M1D60W  | 3/8" COMP. x 3/4" FHT x 60" (5 Feet) | 1                      | 12                      |                          |  |  |  |
| H28009                                                | M1D72W  | 3/8" COMP. x 3/4" FHT x 72" (6 Feet) | 1                      | 12                      |                          |  |  |  |

| NO. | MATERIAL                    |  |  |
|-----|-----------------------------|--|--|
| 1   | LF Brass (C37100)           |  |  |
| 2   | EPDM Rubber                 |  |  |
| 3   | LF Brass (HPb57-3)          |  |  |
| 4   | 304 Stainless Steel         |  |  |
| 5   | 304 SS over Re-inforced PVC |  |  |
| 6   | CZ132                       |  |  |
| 7   | EPDM Washer                 |  |  |
| 8   | LF Brass (HPb57-3)          |  |  |

## **TECHNICAL DRAWINGS**

| JOB NAME:          |       |              |  |
|--------------------|-------|--------------|--|
| JOB LOCATION:      |       |              |  |
| CONTRACTOR:        | DATE: | ITEM TAG:    |  |
| ENGINEER APPROVAL: | DATE: | PART NUMBER: |  |