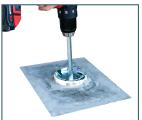

Apply primer and glue to the inside pipe fit cleanout and inside of the pipe.

Insert the cleanout

Push cleanout into the pipe until the cover is flush with the floor for a finished look

**FEATURES:** • Installs AFTER the Pour • Nickle Bronze Cover