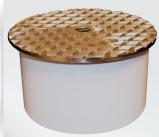

## **INSIDE PIPE FIT CLEANOUT**

|    | A      | В      | С      | D  |
|----|--------|--------|--------|----|
| 3" | 3-1/2" | 2-5/8" | 2-1/2" | 3" |
| 4" | 4-1/2" | 2-5/8" | 2-1/2" | 4" |