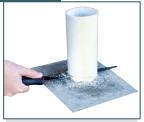

## FLOOR APPLICATION INSTRUCTIONS

Pour the concrete around the stub out that remains above the floor level.

Cut the stub out as close to level

Use a Socket saver or inside pipe cutter to cut the pipe a 1/4 inch below the floor.

Apply primer and glue to the inside pipe fit cleanout and inside of the pipe.

Insert the cleanout

Push cleanout into the pipe until the cover is flush with the floor for a finished look

**FEATURES:** • Installs AFTER the Pour • Nickle Bronze Cover