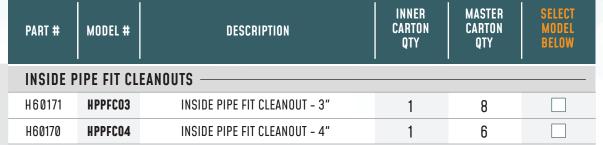

## **INSIDE PIPE FIT CLEANOUT**

|    | A      | В      | С      | D  |
|----|--------|--------|--------|----|
| 3" | 3-1/2" | 2-5/8" | 2-1/2" | 3" |
| 4" | 4-1/2" | 2-5/8" | 2-1/2" | 4" |

Apply primer and glue to the inside pipe fit cleanout and inside of the pipe.

Insert the cleanout

Push cleanout into the pipe until the cover is flush with the floor for a finished look

**FEATURES:** • Installs AFTER the Pour • Nickle Bronze Cover