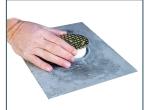

Apply primer and glue to the inside pipe fit cleanout and inside of the pipe.

Insert the cleanout

Push cleanout into the pipe until the cover is flush with the floor for a finished look

**FEATURES:** • Installs AFTER the Pour • Nickle Bronze Cover