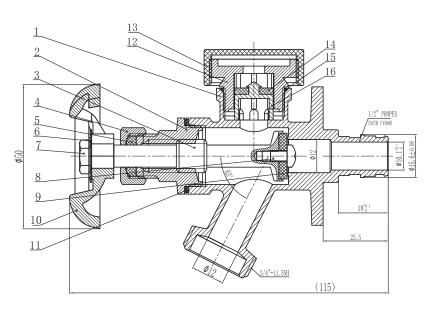

- Multi-Turn Lead-Free 3/4" MHT Outlet
- Includes Vacuum Breaker cUPC
- Tested to ASTM F1960 Standards

| NO. | PART      | MATERIAL        |
|-----|-----------|-----------------|
| 1   | Body      | Lead-Free Brass |
| 2   | Nut       | Lead-Free Brass |
| 3   | Stem      | Lead-Free Brass |
| 4   | Nut       | Brass           |
| 5   | Packing   | PTFE            |
| 6   | Nameplate | Aluminum Alloy  |

| NO. | PART         | MATERIAL        |
|-----|--------------|-----------------|
| 7   | Handle Nut   | Stainless Steel |
| 8   | Screw        | Stainless Steel |
| 9   | Packing      | EPDM            |
| 10  | Handle       | Cast Iron       |
| 11  | Washer       | PTFE            |
| 12  | Piston Cover | PE              |

| NO. | PART       | MATERIAL |
|-----|------------|----------|
| 13  | Dust Cover | PE       |
| 14  | Washer     | EPDM     |
| 15  | O-Ring     | NBR      |
| 16  | Piston     | PE       |

| ENGINEER APPROVAL: | DATE: | PART NUMBER: |  |
|--------------------|-------|--------------|--|
| CONTRACTOR:        | DATE: | ITEM TAG:    |  |
| JOB LOCATION:      |       |              |  |
| JOB NAME:          |       |              |  |