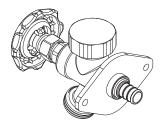

- Multi-Turn Lead-Free 3/4" MHT Outlet
- Includes Vacuum Breaker cUPC
- Tested to ASTM F1960 Standards

| NO. | PART      | MATERIAL        |
|-----|-----------|-----------------|
| 1   | Body      | Lead-Free Brass |
| 2   | Nut       | Lead-Free Brass |
| 3   | Stem      | Lead-Free Brass |
| 4   | Nut       | Brass           |
| 5   | Packing   | PTFE            |
| 6   | Nameplate | Aluminum Alloy  |

| NO. | PART         | MATERIAL        |
|-----|--------------|-----------------|
| 7   | Handle Nut   | Stainless Steel |
| 8   | Screw        | Stainless Steel |
| 9   | Packing      | EPDM            |
| 10  | Handle       | Cast Iron       |
| 11  | Washer       | PTFE            |
| 12  | Piston Cover | PE              |

| NO. | PART       | MATERIAL |
|-----|------------|----------|
| 13  | Dust Cover | PE       |
| 14  | Washer     | EPDM     |
| 15  | O-Ring     | NBR      |
| 16  | Piston     | PE       |

| ENGINEER APPROVAL: | DATE: | PART NUMBER: |  |
|--------------------|-------|--------------|--|
| CONTRACTOR:        | DATE: | ITEM TAG:    |  |
| JOB LOCATION:      |       |              |  |
| JOB NAME:          |       |              |  |