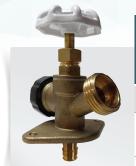

## LARGE FLANGE SILLCOCK WITH VACUUM BREAKER

| Part #                                                  | Model #       | Description (Size)                                                     | Inner<br>Carton<br>Qty | Master<br>Carton<br>Qty | Select<br>Model<br>Below |  |
|---------------------------------------------------------|---------------|------------------------------------------------------------------------|------------------------|-------------------------|--------------------------|--|
| LARGE FLANGE SILLCOCK with F1960 PEX INLET (LEAD FREE)* |               |                                                                        |                        |                         |                          |  |
| H51430                                                  | HPVSCVBWP12LF | 1/2" F1960 PEX x 3/4" MHT LARGE FLANGE<br>SILLCOCK WITH VACUUM BREAKER | 10                     | 100                     |                          |  |

- Multi-Turn Lead-Free 3/4" MHT Outlet
- Includes Vacuum Breaker cUPC
- Tested to ASTM F1960 Standards

| NO. | PART      | MATERIAL        |
|-----|-----------|-----------------|
| 1   | Body      | Lead-Free Brass |
| 2   | Nut       | Lead-Free Brass |
| 3   | Stem      | Lead-Free Brass |
| 4   | Nut       | Brass           |
| 5   | Packing   | PTFE            |
| 6   | Nameplate | Aluminum Alloy  |