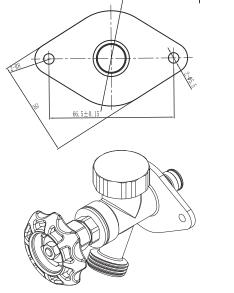

## LARGE FLANGE SILLCOCK WITH VACUUM BREAKER

| Part #                                                  | Model #       | Description (Size)                                                     | Inner<br>Carton<br>Qty | Master<br>Carton<br>Qty | Select<br>Model<br>Below |  |
|---------------------------------------------------------|---------------|------------------------------------------------------------------------|------------------------|-------------------------|--------------------------|--|
| LARGE FLANGE SILLCOCK with F1960 PEX INLET (LEAD FREE)* |               |                                                                        |                        |                         |                          |  |
| H51430                                                  | HPVSCVBWP12LF | 1/2" F1960 PEX x 3/4" MHT LARGE FLANGE<br>SILLCOCK WITH VACUUM BREAKER | 10                     | 100                     |                          |  |

- Multi-Turn Lead-Free 3/4" MHT Outlet
- Includes Vacuum Breaker cUPC
- Tested to ASTM F1960 Standards

| NO. | PART      | MATERIAL        |
|-----|-----------|-----------------|
| 1   | Body      | Lead-Free Brass |
| 2   | Nut       | Lead-Free Brass |
| 3   | Stem      | Lead-Free Brass |
| 4   | Nut       | Brass           |
| 5   | Packing   | PTFE            |
| 6   | Nameplate | Aluminum Alloy  |