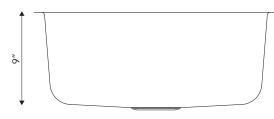

## Stainless Steel Sinks

| Part #                                           | Model # | Description (Size)  |                            |
|--------------------------------------------------|---------|---------------------|----------------------------|
| SINGLE BOWL UNDERMOUNT SINK (23" x 17 3/4" x 9") |         |                     | MAKE<br>SELECTION<br>BELOW |
| -                                                | VS2318  | 22 GAUGE UNDERMOUNT |                            |

**Installation Type:** Undermount

Material: 304 Stainless Steel

Gauge: 22

Number of Bowls: 1

**Sink Dimenions:** 23" x 17 3/4" x 9"

**Drain Location:** Center

**Cutout Template: N/A** 

**Cutout Dimension:** N/A