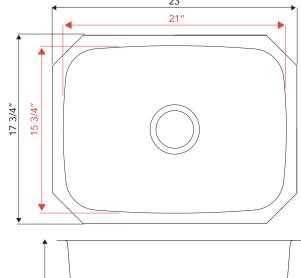

## Stainless Steel Sinks

| Part #                                           | Model # | Description (Size)  |                            |
|--------------------------------------------------|---------|---------------------|----------------------------|
| SINGLE BOWL UNDERMOUNT SINK (23" x 17 3/4" x 9") |         |                     | MAKE<br>SELECTION<br>BELOW |
| -                                                | VS2318  | 22 GAUGE UNDERMOUNT |                            |

**Installation Type:** Undermount

Material: 304 Stainless Steel

Gauge: 22

Number of Bowls: 1

**Sink Dimenions:** 23" x 17 3/4" x 9"

**Drain Location:** Center

**Cutout Template: N/A** 

**Cutout Dimension:** N/A