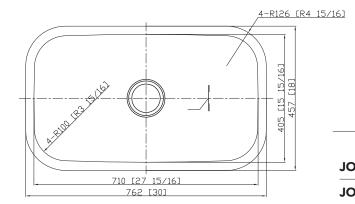

## **Stainless Steel Sinks**

| Installation Type: Undermount | Sink Dimenions:         | 30" x 18" x 9" |
|-------------------------------|-------------------------|----------------|
| Material: 304 Stainless Steel | Drain Location:         | Center         |
| Gauge: 18                     | <b>Cutout Template:</b> | N/A            |
| Number of Bowls: 1            | Cutout Dimension:       | N/A            |