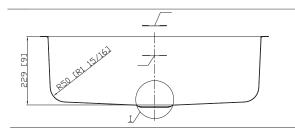

## **Stainless Steel Sinks**

| Installation Type: Undermount | Sink Dimenions:         | 30" x 18" x 9" |
|-------------------------------|-------------------------|----------------|
| Material: 304 Stainless Steel | Drain Location:         | Center         |
| Gauge: 18                     | <b>Cutout Template:</b> | N/A            |
| Number of Bowls: 1            | Cutout Dimension:       | N/A            |