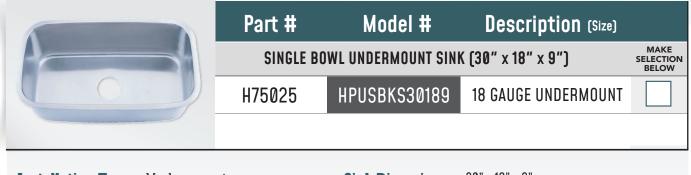

## **Stainless Steel Sinks**

| Installation Type: Undermount | Sink Dimenions:         | 30" x 18" x 9" |
|-------------------------------|-------------------------|----------------|
| Material: 304 Stainless Steel | Drain Location:         | Center         |
| Gauge: 18                     | <b>Cutout Template:</b> | N/A            |
| Number of Bowls: 1            | Cutout Dimension:       | N/A            |