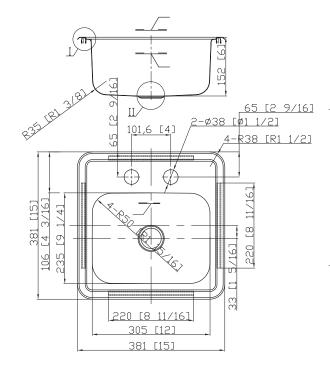

**Installation Type:** Drop In **Sink Dimensions:** 15" x 15" x 6"

Material: 304 Stainless Steel

Gauge: 23

Number of Bowls: 1

Drain Location: Center

Cutout Template: 2 Hole

Cutout Dimension: N/A