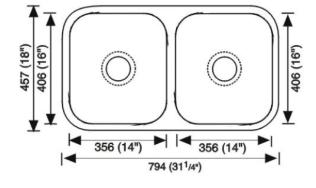

Material: 304 Stainless Steel

Gauge: 18

Number of Bowls: 2

**Sink Dimenions:** 31 1/4" x 18" x 9"

**Drain Location:** Center

3 HOLE | 4 HOLE **Cutout Template:** 

**Cutout Dimension:** N/A