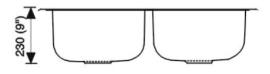

Material: 304 Stainless Steel

Gauge: 18

Number of Bowls: 2

**Sink Dimenions:** 31 1/4" x 18" x 9"

**Drain Location:** Center

3 HOLE | 4 HOLE **Cutout Template:** 

**Cutout Dimension:** N/A