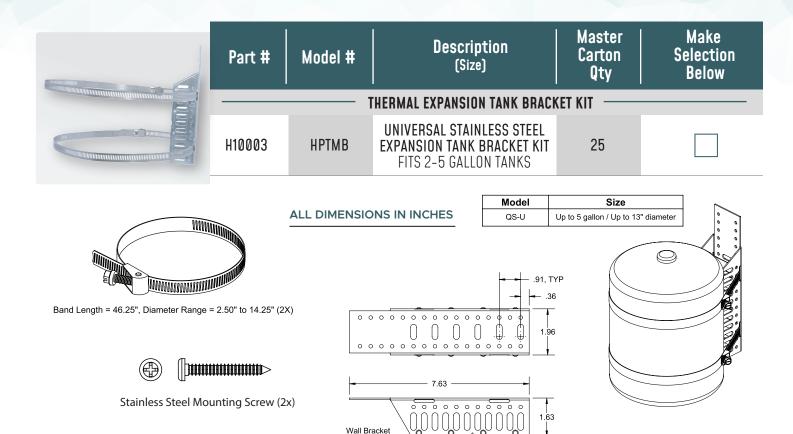

## **EXPANSION TANK BRACKET**

MODEL # HPTMB is a thermal expansion tank mounting bracket. Secures to wall and takes weight load off pipes. Galvanized and stainless steel construction. Available for 2-5 gallon units. The system includes: Wall Bracket, Bands (2X) and #8 x 1.50" Long Sheet Metal Screws (2X).

- Secures Expansion Tank to Wall or Stud
- Stainless Steel and Galvanized Construction
- Includes mounting bracket, (2) support straps and mounting screws
- Fits 2-5 Gallon Expansion Tanks

| JOB NAME:          |       | (Choose appropriate wall anchors) |
|--------------------|-------|-----------------------------------|
| JOB LOCATION:      |       |                                   |
| CONTRACTOR:        | DATE: | ITEM TAG:                         |
| ENGINEER APPROVAL: | DATE: | PART NUMBER:                      |
|                    |       |                                   |

## **MATERIAL:**

Strap: 1/2" Wide, .025" Thick, 200/410 Stainless Steel

**Bracket:** 

16GA, Galvanized Steel

Screws: Stainless Steel Mounting Screw

**LOAD RATING: 70 LBS**