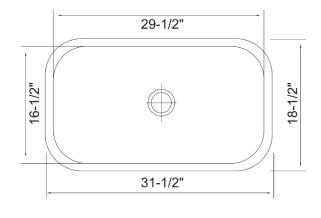

SINGLE BUWL UNDERMUUNI SINK [31 1/2" x 18" x 9"]

ELECTION BELOW

SSSUSB31189

**18 GAUGE UNDERMOUNT** 

**Installation Type:** Undermount

Material: 304 Stainless Steel

Gauge: 18

Number of Bowls: 1

**Sink Dimenions:** 31 ½" x 18" x 9"

**Drain Location:** Center

**Cutout Template:** 

N/A

**Cutout Dimension:** N/A