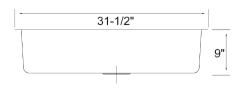

SINGLE BUWL UNDERMUUNI SINK [31 1/2" x 18" x 9"]

ELECTION BELOW

SSSUSB31189

**18 GAUGE UNDERMOUNT** 

**Installation Type:** Undermount

Material: 304 Stainless Steel

Gauge: 18

Number of Bowls: 1

**Sink Dimenions:** 31 ½" x 18" x 9"

**Drain Location:** Center

**Cutout Template:** 

N/A

**Cutout Dimension:** N/A