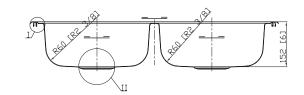

## **Stainless Steel Sinks**

|                            | Part #                                    | Model #                  | <b>Description</b> (Size) |                            |
|----------------------------|-------------------------------------------|--------------------------|---------------------------|----------------------------|
|                            | DOUBLE BOWL KITCHEN SINK (33" x 22" x 6") |                          |                           | MAKE<br>SELECTION<br>BELOW |
|                            | H75005                                    | HPKS332263               | 23 GAUGE 3 HOLE           |                            |
|                            | H75006                                    | HPKS332264               | 23 GAUGE 4 HOLE           |                            |
| Installation Type: Drop In |                                           | Sink Dimenions:          | 33" x 22" x 6"            |                            |
| Material: 301 Stainle      | ss Steel                                  | Drain Location:          | Center                    |                            |
| Gauge: 23                  |                                           | Cutout Template:         | 3 HOLE   4 HOLE           |                            |
| Number of Bowls: 2         |                                           | <b>Cutout Dimension:</b> | N/A                       |                            |