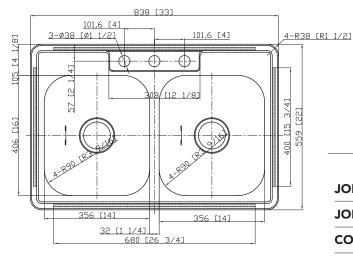

## **Stainless Steel Sinks**

|                            | Part #                                    | Model #                  | <b>Description</b> (Size) |                            |
|----------------------------|-------------------------------------------|--------------------------|---------------------------|----------------------------|
|                            | DOUBLE BOWL KITCHEN SINK (33" x 22" x 6") |                          |                           | MAKE<br>SELECTION<br>BELOW |
|                            | H75005                                    | HPKS332263               | 23 GAUGE 3 HOLE           |                            |
|                            | H75006                                    | HPKS332264               | 23 GAUGE 4 HOLE           |                            |
| Installation Type: Drop In |                                           | Sink Dimenions:          | 33" x 22" x 6"            |                            |
| Material: 301 Stainle      | ss Steel                                  | Drain Location:          | Center                    |                            |
| Gauge: 23                  |                                           | Cutout Template:         | 3 HOLE   4 HOLE           |                            |
| Number of Bowls: 2         |                                           | <b>Cutout Dimension:</b> | N/A                       |                            |