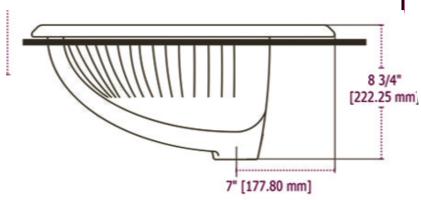

## **PRODUCT DETAILS**

THICKNESS: 0.4 INCHES CERAMIC

FINISH: PORCELAIN WITH FINE GLOSS

WEIGHT: 18.5 LBS.
VOLUME: 63 LITERS