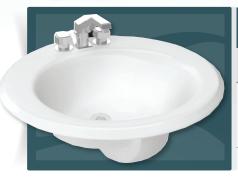

## 19" ROUND DROP-IN LAVATORY WHITE (4" CENTER)

| MODEL#                                            | DESCRIPTION                           | PALLET QTY. | PRODUCT |
|---------------------------------------------------|---------------------------------------|-------------|---------|
| 19" ROUND DROP-IN LAVATORY 4" CENTER (WHITE) ———— |                                       |             |         |
| CAT2303                                           | 19" ROUND DROP-IN<br>LAVATORY (WHITE) | 30          |         |