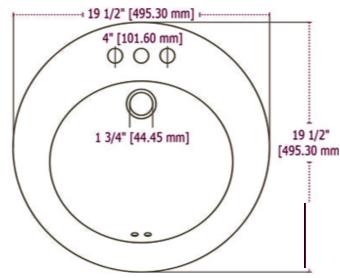

## 19" ROUND DROP-IN LAVATORY WHITE (4" CENTER)

| MODEL#                                            | DESCRIPTION                           | PALLET QTY. | PRODUCT |
|---------------------------------------------------|---------------------------------------|-------------|---------|
| 19" ROUND DROP-IN LAVATORY 4" CENTER (WHITE) ———— |                                       |             |         |
| CAT2303                                           | 19" ROUND DROP-IN<br>LAVATORY (WHITE) | 30          |         |

## **PRODUCT DETAILS**

THICKNESS: 0.4 INCHES CERAMIC

FINISH: PORCELAIN WITH FINE GLOSS

WEIGHT: 18.5 LBS.
VOLUME: 63 LITERS